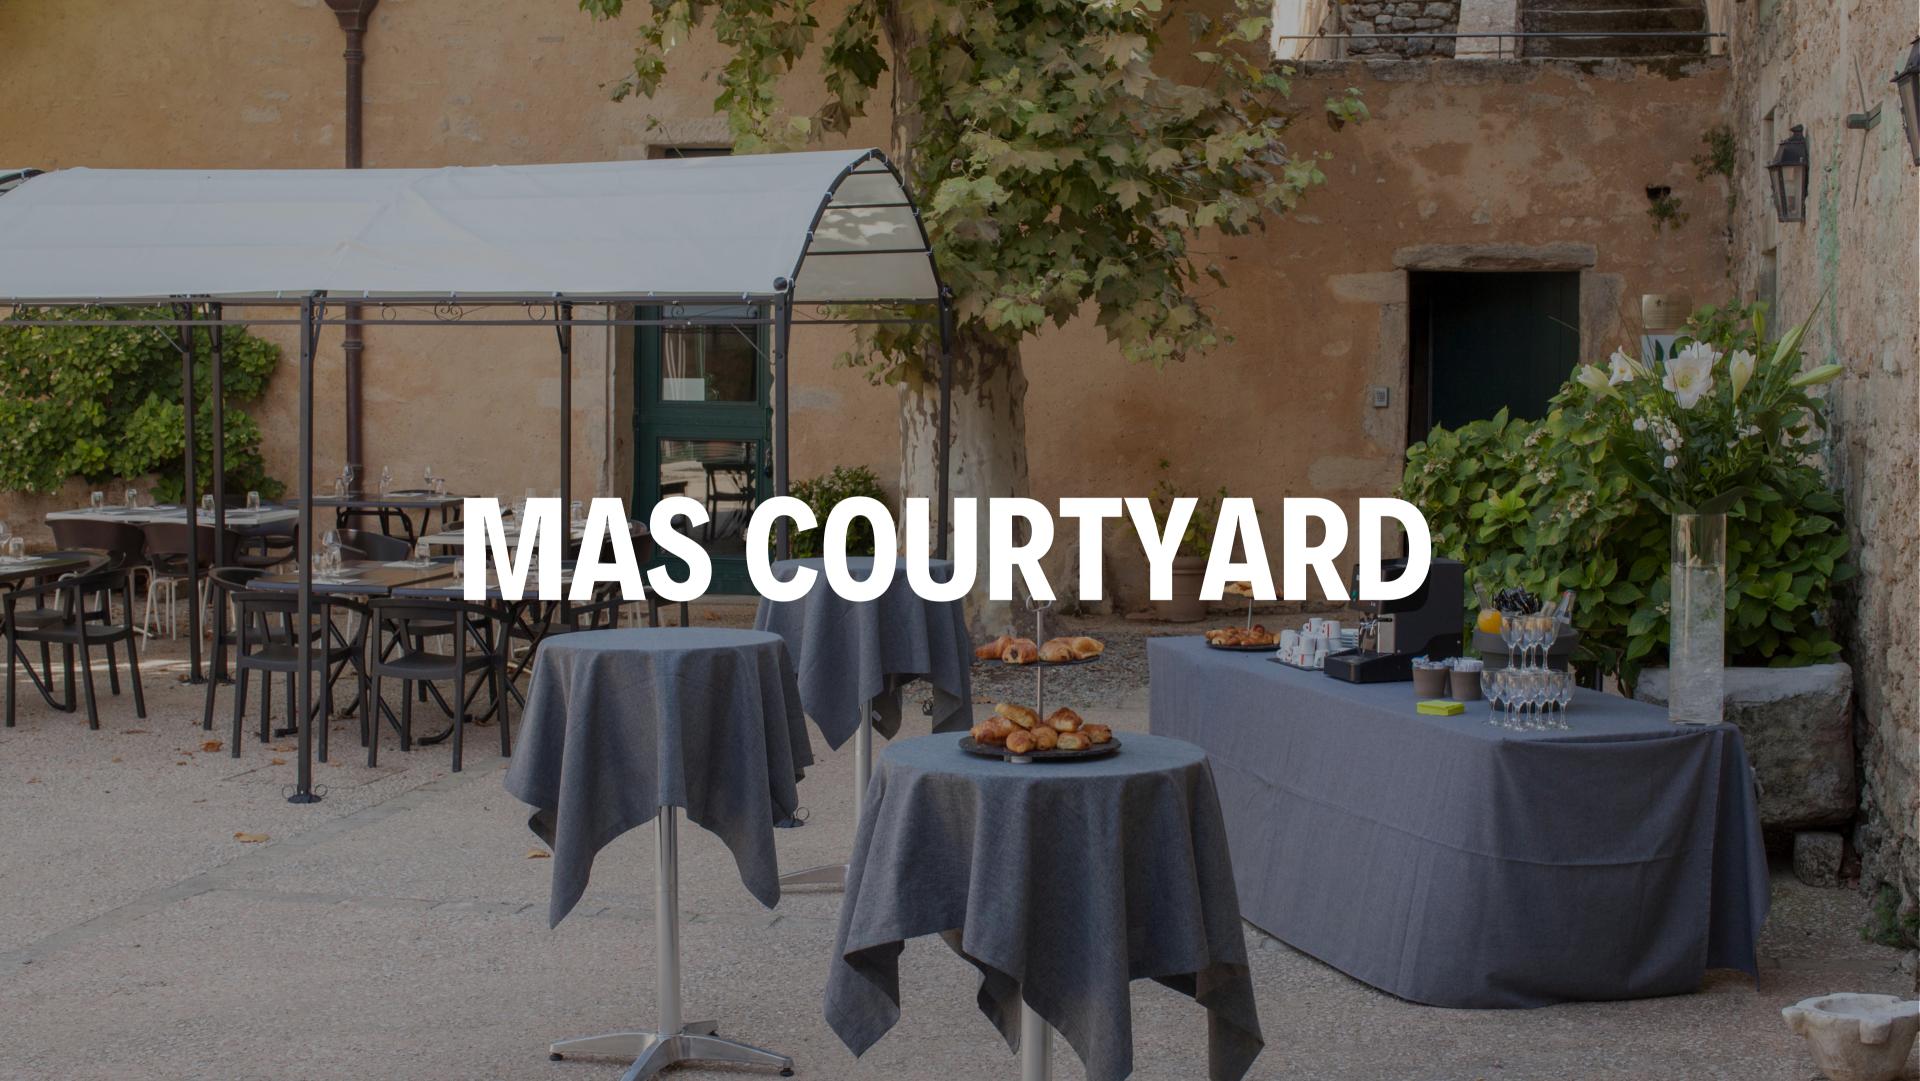

### DETAILS

The Mas courtyard: a space in the heart of Flaugergues, ideal for your cocktails, located near the rooms (Baumelles, Champ Louis et Champ Bouchard)

### CAPACITY

- Surface area : 600m<sup>2</sup>
- Up to 500 people seated
- 500 people standing