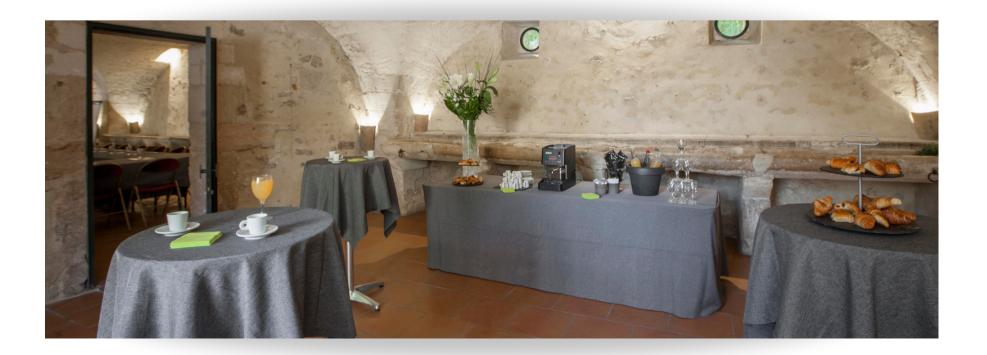

## CHANP BOUCHARD ROOM

Jubil intérim

### Surface area : 45m<sup>2</sup> Up to 40 people seated 50 people standing