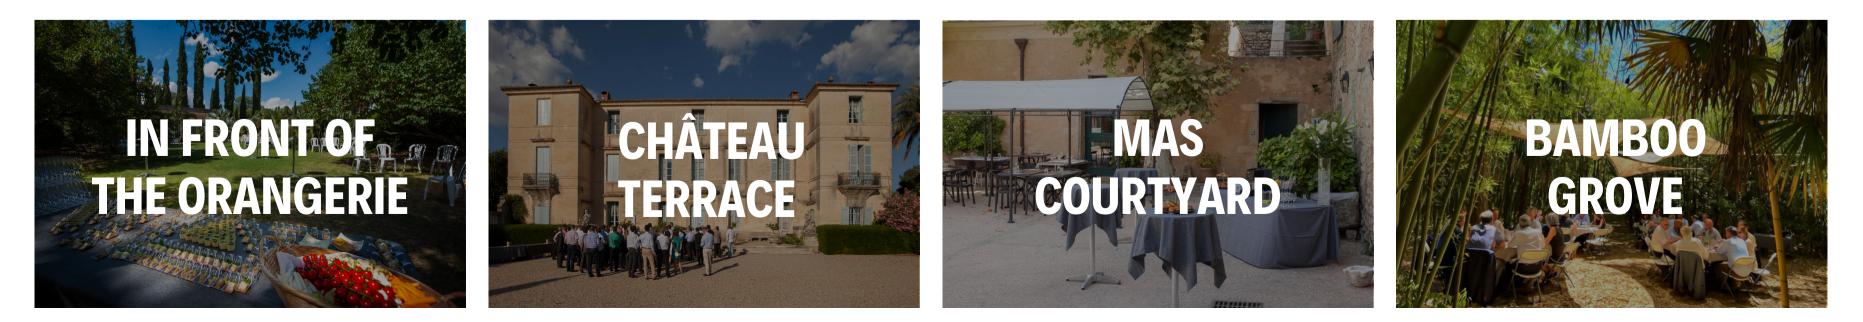

## IN FRONT OF THE ORANGERIE

### IN FRONT OF THE ORANGERIE

### DETAILS

The park: a green setting particularly suited to ceremonies and cocktail parties.

# CHATEAU ERRACE

### DETAILS

An unusual and idyllic setting at the foot of the Château de Flaugergues, facing the French garden. A space with multiple possibilities of installation.

### DETAILS

The Mas courtyard: a space in the heart of Flaugergues, ideal for your cocktails, located near the rooms (Baumelles, Champ Louis et Champ Bouchard)

# BANBOOGROWE

### DETAILS

An intimate space surrounded by a dozen species of bamboo. The opportunity for a cocktail party or a seminar with a change of scenery.