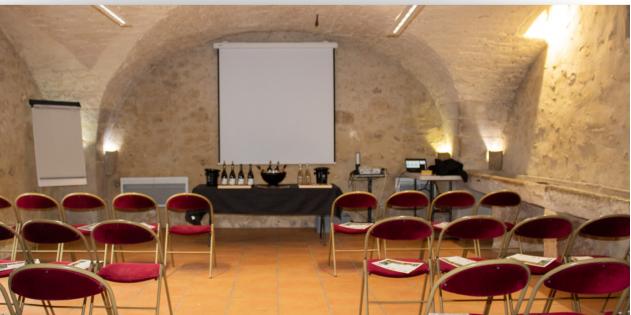

# CHANP LOUIS ROOM

### CAPACITY

Surface area : 140m<sup>2</sup>
Up to 150 people seated
250 people standing

### **POSSIBLE ARRANGEMENTS**

- Theatre
- U shape
- Classroom

- Banquet
- Reception
- Round tables