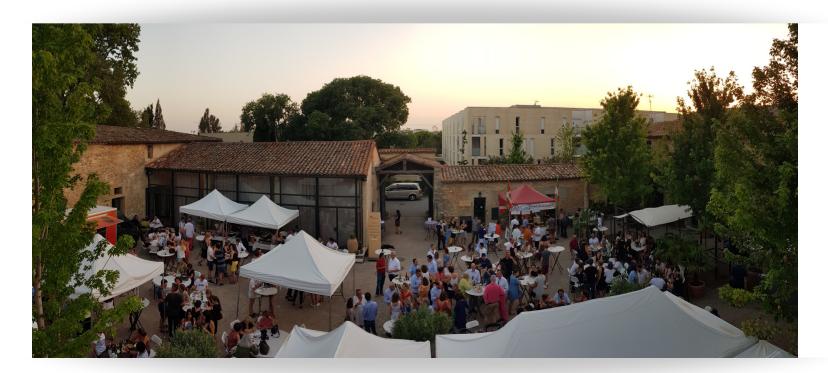

### DETAILS

The Mas courtyard: a space in the heart of Flaugergues, ideal for your cocktails, located near the rooms (Baumelles, Champ Louis et Champ Bouchard)

### CAPACITY

- Surface area : 600m<sup>2</sup>
- Up to 500 people seated
- 500 people standing