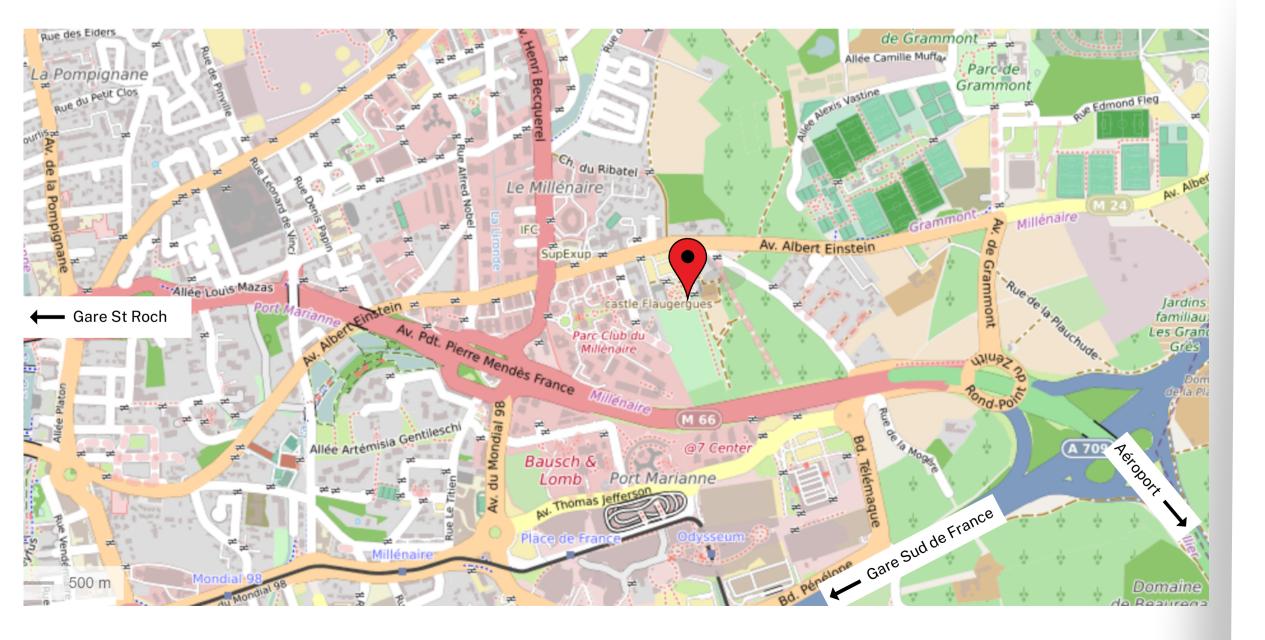

### ACCESS

#### 1744, avenue Albert Einstein Quartier Millénaire – 34000 Montpellier

- **10 minutes** from St Roch station -Montpellier center
- **5 minutes** from exit 29 of the A709 highway
- 5 minutes from Odysseum shopping center (Tram stop place de France)
- 8 minutes d from Montpellier airport