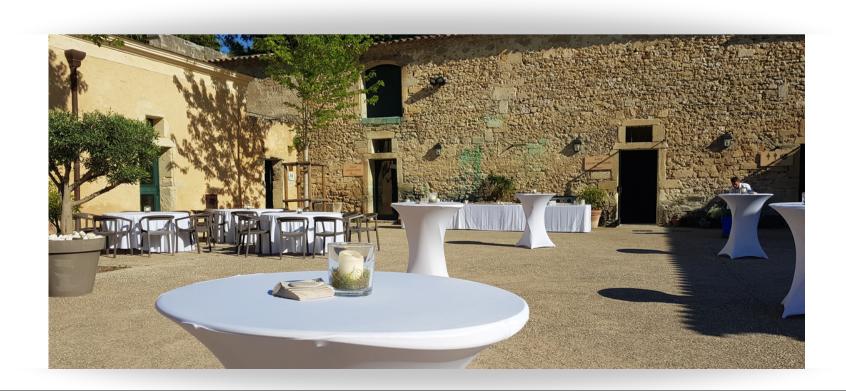

### DETAILS

The Mas courtyard: a space in the heart of Flaugergues, ideal for your cocktails, located near the rooms (Baumelles, Champ Louis et Champ Bouchard)

### CAPACITY

- Surface area : 600m<sup>2</sup>
- Up to 500 people seated
- 500 people standing