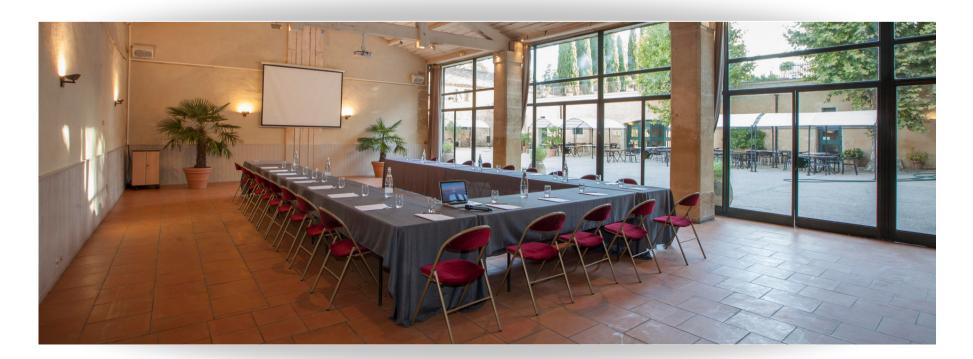

#### **Furnishing**

- Rectangular tables
- Round tables
- Chairs
- Bar tables
- Lectern
- Paperboards
- Air conditioning : the Baumelles

#### Equipement

- Wi-Fi
- Video projector (HDMI cable)
- Screen
- Sound system
- 2 HF Microphones
- Outdoor lighting