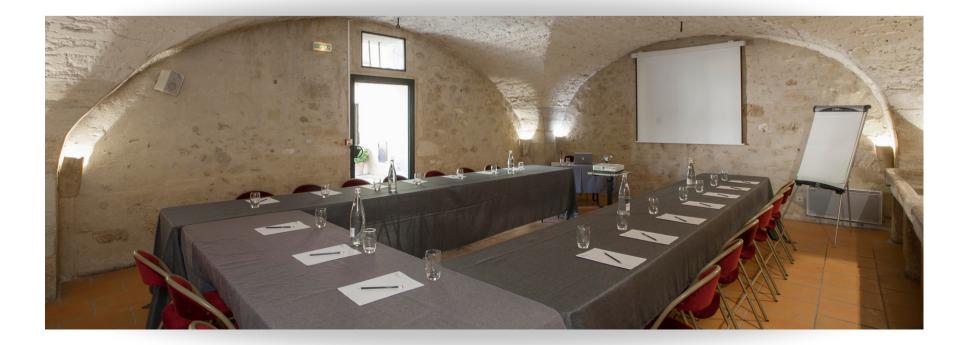

# CHANP LOUIS ROOM

### CAPACITY

Surface area : 140m<sup>2</sup>
Up to 150 people seated
250 people standing

### **POSSIBLE ARRANGEMENTS**

- Theatre
- U shape
- Classroom

- Banquet
- Reception
- Round tables