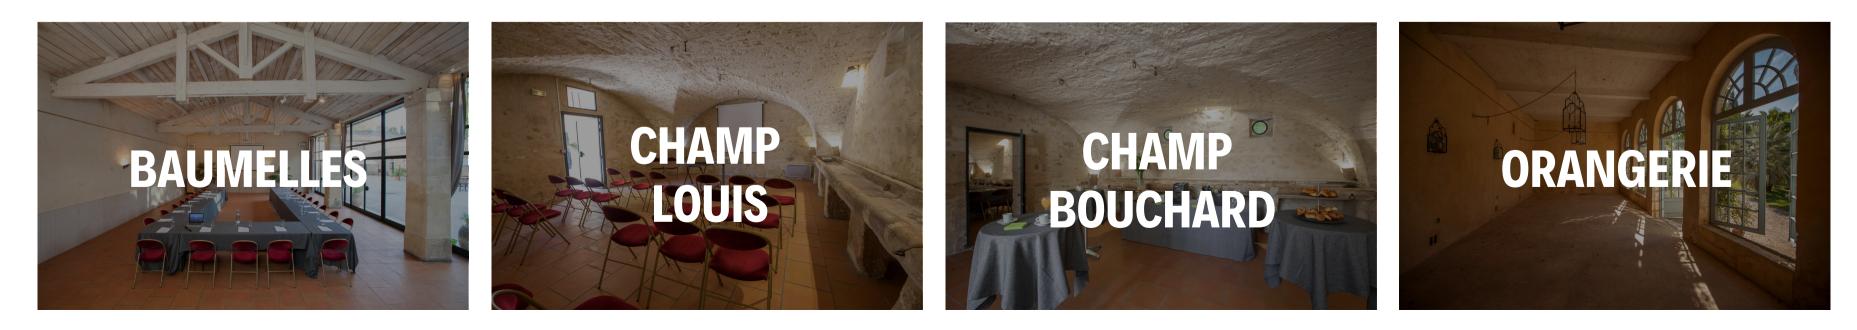

### **Our different spaces**

### CAPACITY

Surface area : 140m<sup>2</sup>
Up to 150 people seated
250 people standing

# CHANP LOUIS ROOM

### Surface area : 50m<sup>2</sup> Up to 45 personnes seated 55 personnes standing

## CHANP BOUCHARD ROOM

Jubil intérim

### Surface area : 45m<sup>2</sup> Up to 40 people seated 50 people standing