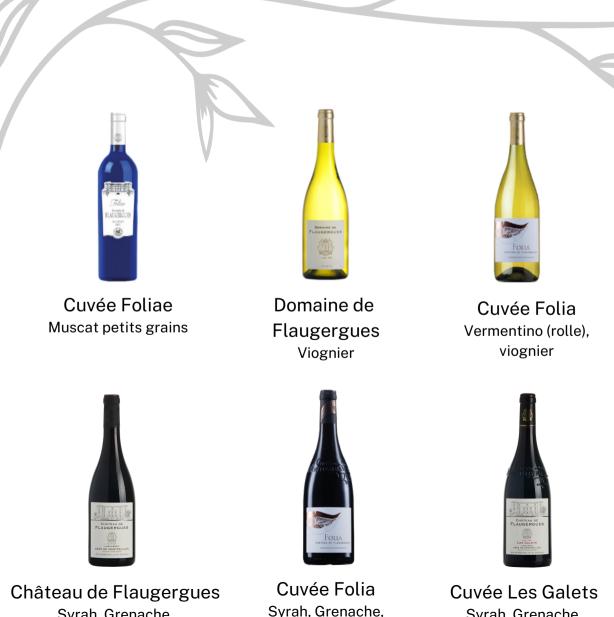

# 

The vineyard of **Château de** Flaugergues, with an area of 28 hectares, is located in the heart of the AOC Languedoc, on the terroir of La Méjanelle in the climatic zone of the Grès de Montpellier. These terraces of rolled pebbles benefit from a Mediterranean climate with a strong **marine** influence, creating a good balance.

Mourvèdre

Syrah, Grenache, Mourvèdre

Syrah, Grenache, Mourvèdre

### **Our packages**

One bottle for 3 people. Possible choice: Folia white or rosé.

Les Galets, Colbert.

One bottle for 4 people. Possible choice : Foliae, Folia rosé, Folia red.

One bottle for 5 people. Possible choice : Domaine white, Folia rosé, Château de Flaugergues red.

Cuvée Folia Merlot, Syrah, Marselan

Cuvée Colbert Syrah, Grenache, Mourvèdre