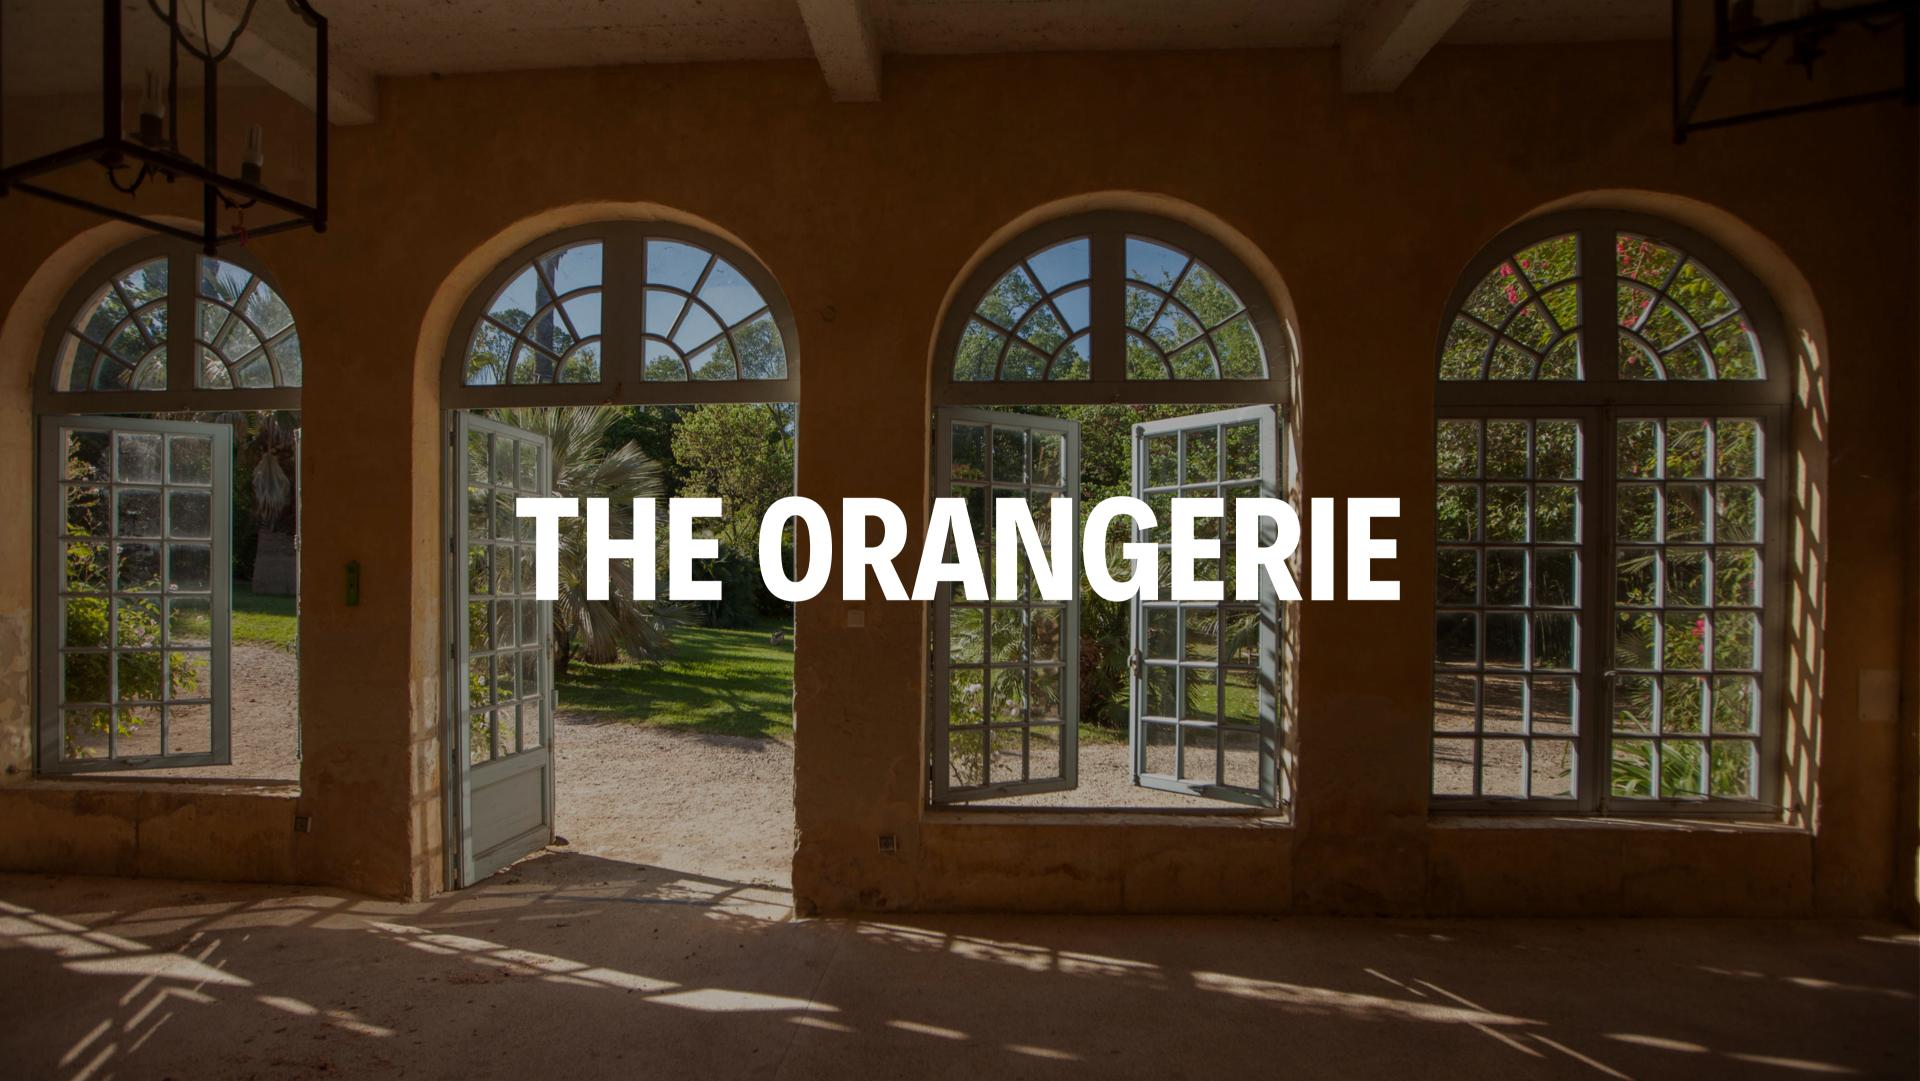

reception areas are fully modular. Equipped and adaptable to your needs, our rooms are perfectly adapted to your request.

### **Our different spaces**







### **POSSIBLE ARRANGEMENTS**

- Theatre
- U shape
- Classroom

- Banquet
- Reception
- Round tables





### CAPACITY

Surface area : 140m<sup>2</sup>
Up to 150 people seated
250 people standing

# CHANP LOUIS ROOM





### **POSSIBLE ARRANGEMENTS**

- Theatre
- U shape
- Classroom

- Banquet
- Reception





### CAPACITY

### Surface area : 50m<sup>2</sup> Up to 45 personnes seated 55 personnes standing



## CHANP BOUCHARD ROOM



Jubil intérim



### **POSSIBLE ARRANGEMENTS**

- Theatre
- U shape
- Classroom

- Banquet
- Reception





### CAPACITY

### Surface area : 45m<sup>2</sup> Up to 40 people seated 50 people standing







### **POSSIBLE ARRANGEMENTS**

- Theatre
- Reception
- Banquet







### **CAPACITY**

#### • Surface area : 62m<sup>2</sup> Up to 45 people seated55 people standing







#### **Furnishing**

- Rectangular tables
- Round tables
- Chairs
- Bar tables
- Lectern
- Paperboards
- Air conditioning : the Baumelles

#### Equipement

- Wi-Fi
- Video projector (HDMI cable)
- Screen
- Sound system
- 2 HF Microphones
- Outdoor lighting

### **On quotation**

- Stands (4 modules : 2x1m)
- Checkroom attendant
- Tie microphone
- Photobooth
- Cocktail bar
- Musical entertainment
- Restaurant / catering service (respect for special diets)

#### **Services**

- Checkroom (without service)
- Reception desk
- Parking (free) of 200 places
- Kitchen





Possibility of visiting the spaces by appointment,