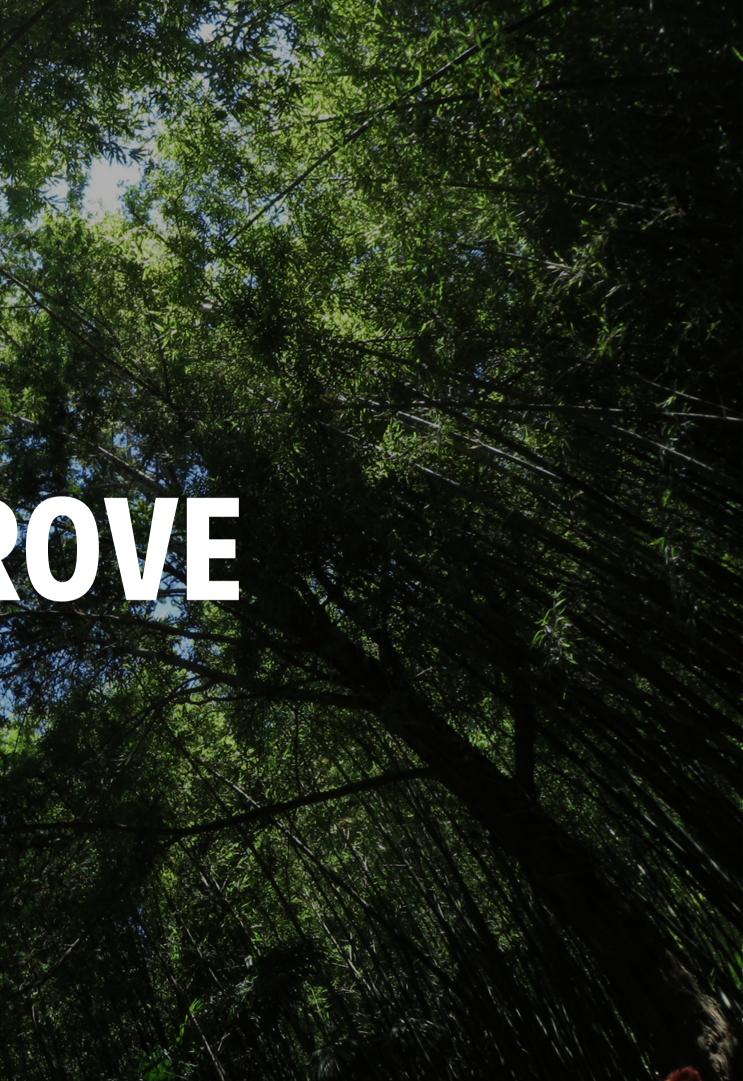

# BANBOOGROWE

### DETAILS

An intimate space surrounded by a dozen species of bamboo. The opportunity for a cocktail party or a seminar with a change of scenery.

### CAPACITY

- Surface area : 70m<sup>2</sup>
- Up to 65 people seatedUp to 75 people standing