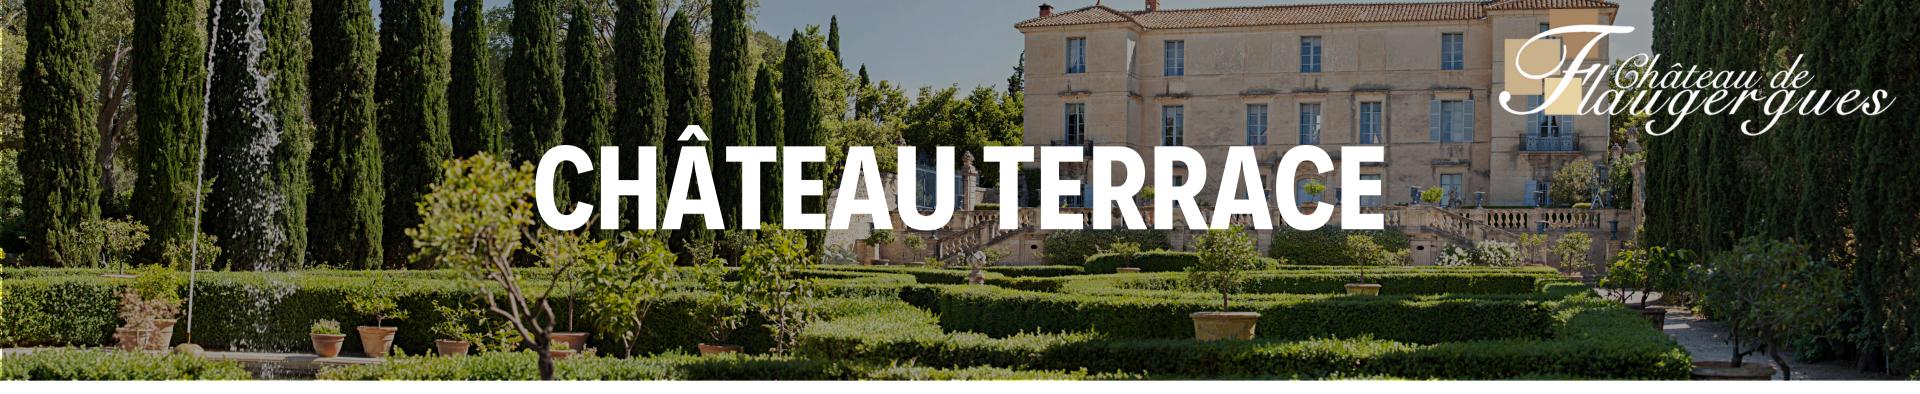

# CHATEAU ERRACE

### DETAILS

An unusual and idyllic setting at the foot of the Château de Flaugergues, facing the French garden. A space with multiple possibilities of installation.

### CAPACITY

- Surface area : 750m<sup>2</sup>
- Up to 500 people seated
- 500 people standing