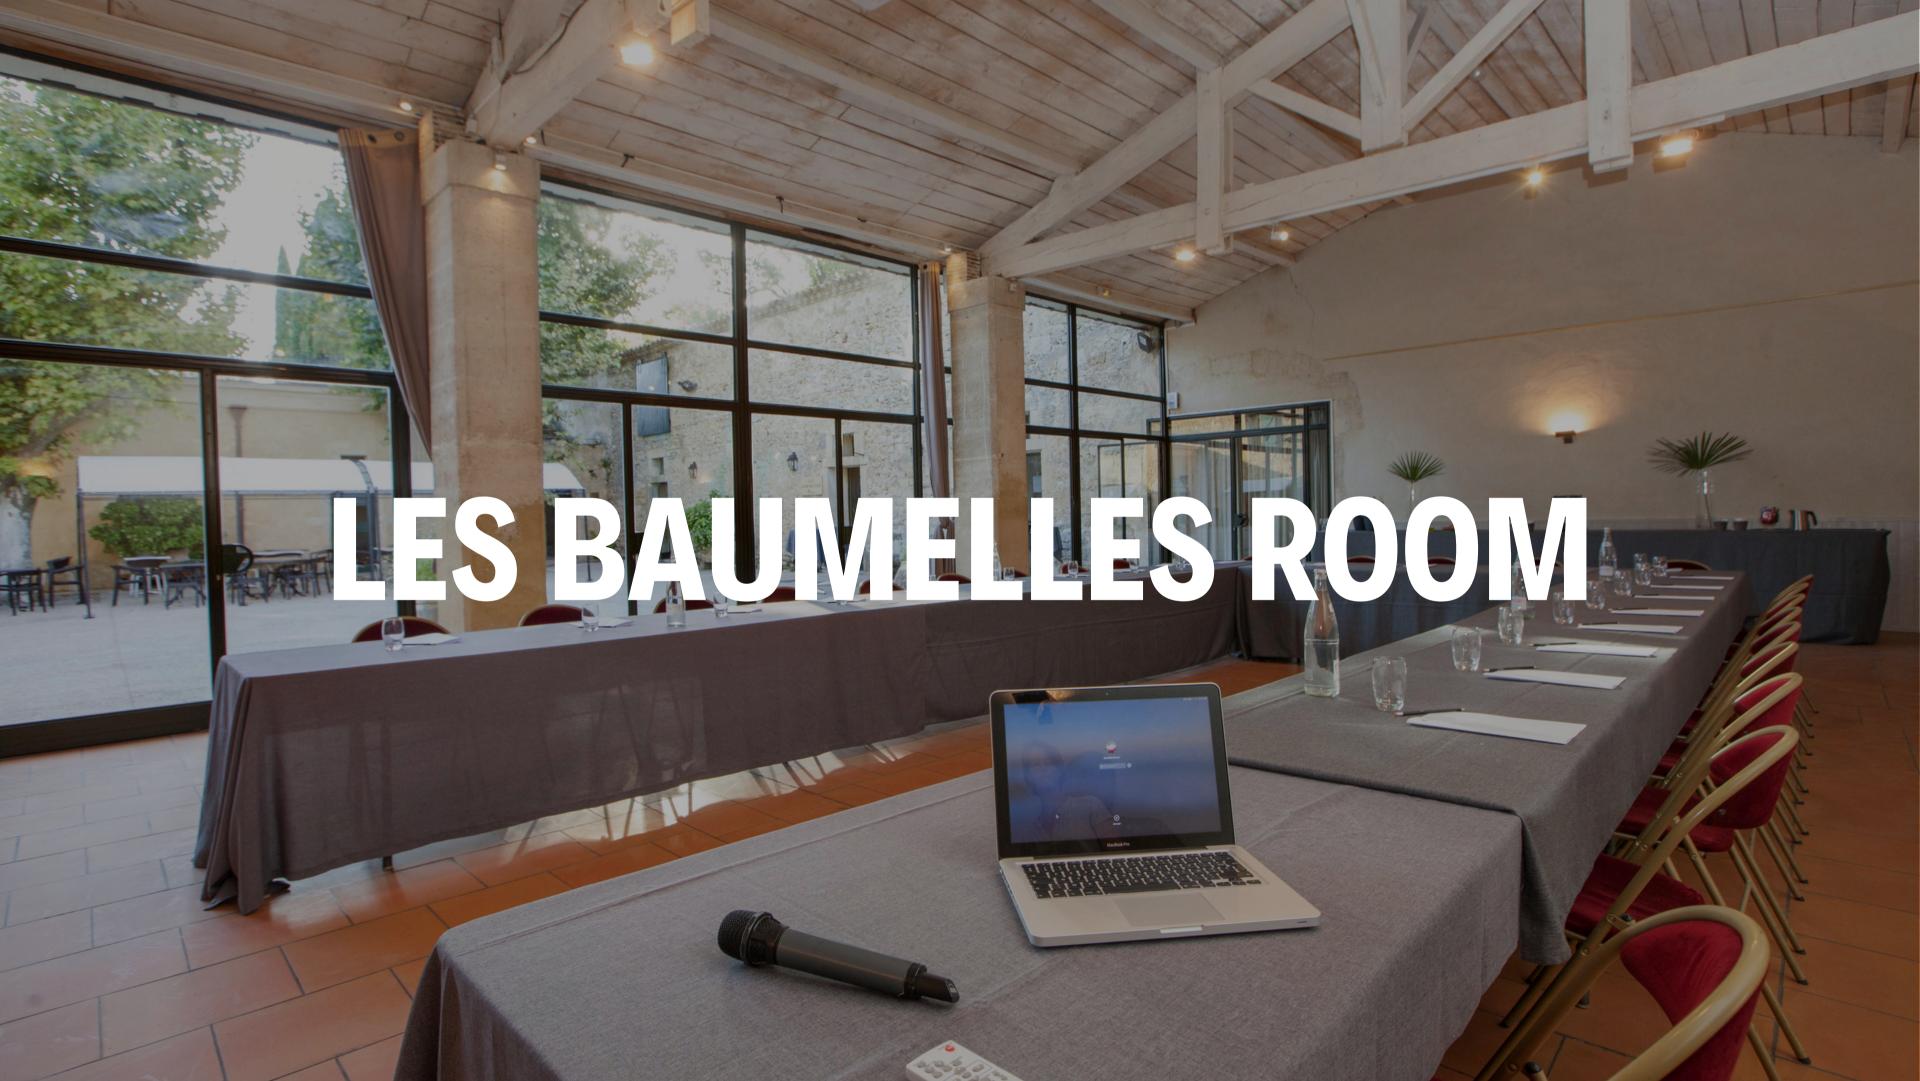

### **POSSIBLE ARRANGEMENTS**

- Theatre
- U shape
- Classroom

- Banquet
- Reception
- Round tables

### CAPACITY

Surface area : 140m<sup>2</sup>
Up to 150 people seated
250 people standing

#### **Furnishing**

- Rectangular tables
- Round tables
- Chairs
- Bar tables
- Lectern
- Paperboards
- Air conditioning : the Baumelles

#### Equipement

- Wi-Fi
- Video projector (HDMI cable)
- Screen
- Sound system
- 2 HF Microphones
- Outdoor lighting