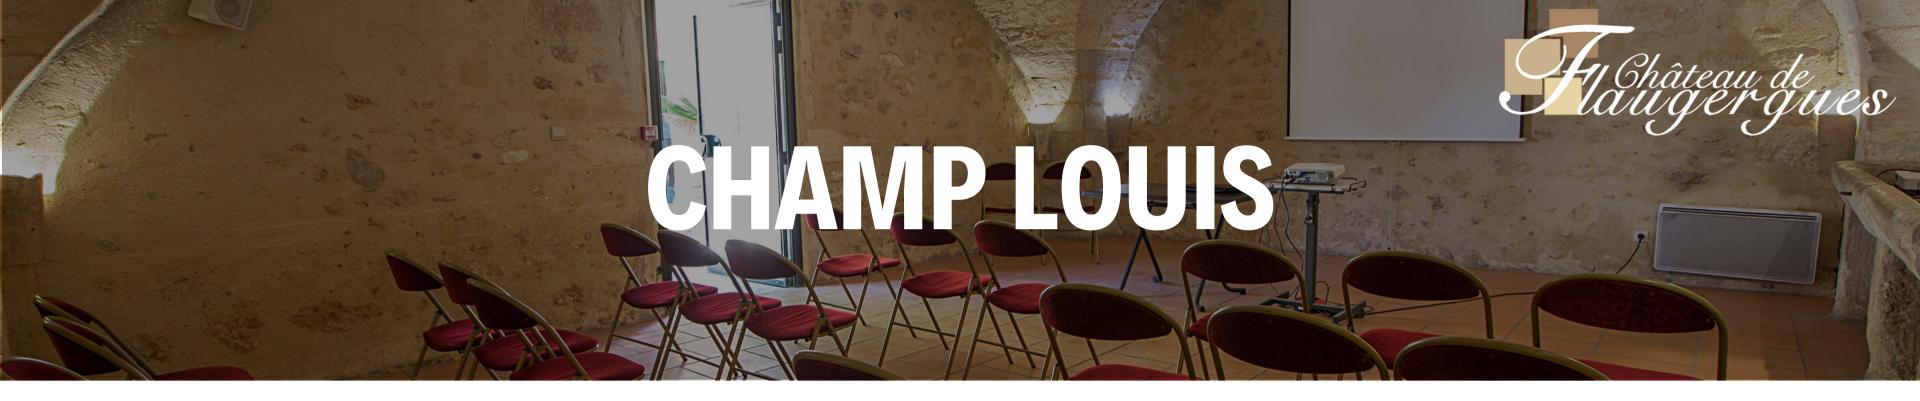

# CHANP LOUIS ROOM

### CAPACITY

Surface area : 140m<sup>2</sup>
Up to 150 people seated
250 people standing

### **POSSIBLE ARRANGEMENTS**

- Theatre
- U shape
- Classroom

- Banquet
- Reception
- Round tables