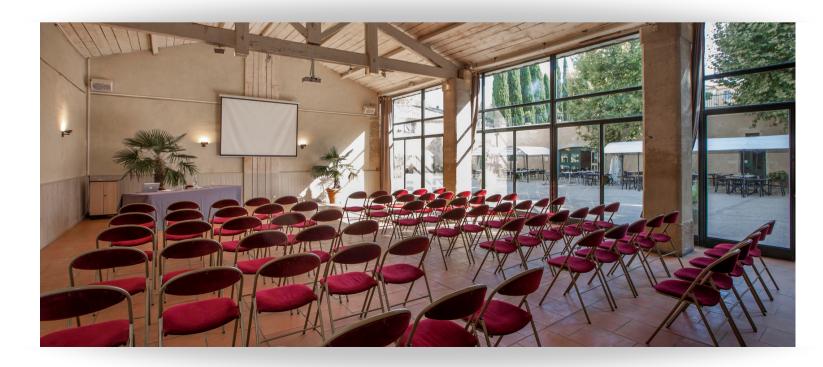

#### **Furnishing**

- Rectangular tables
- Round tables
- Chairs
- Bar tables
- Lectern
- Paperboards
- Air conditioning : the Baumelles

#### Equipement

- Wi-Fi
- Video projector (HDMI cable)
- Screen
- Sound system
- 2 HF Microphones
- Outdoor lighting