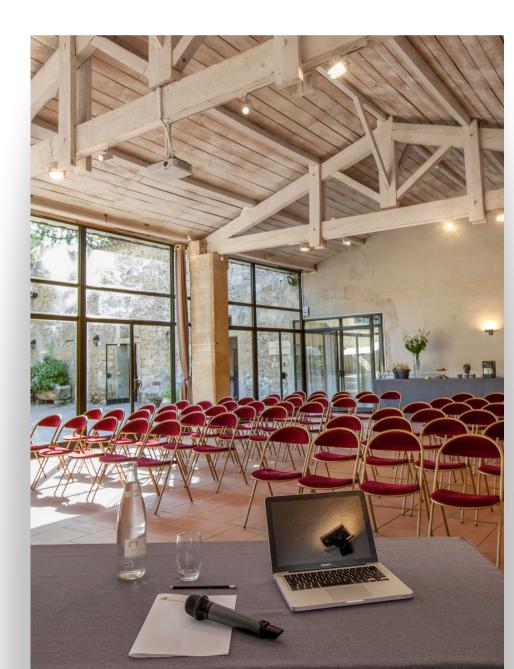

### CAPACITY

Surface area : 140m<sup>2</sup>
Up to 150 people seated
250 people standing

# CHANP LOUIS ROOM